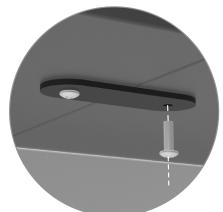

#### Step 1

Locate the four preinserted Cap Screws on the rear underside of the desk. Remove along with the Spring Washers.

### Step 2

Have someone help to position the Privacy Screen brackets on the Desk and align the screw holes in the brackets with those on the underside of the Desk.

### Step 3

Fix brackets in place using the Cap Screws and Spring Washers removed in previous step.

**furnware.com** page 3