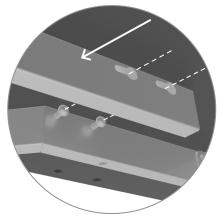

### Step 2

Position the Return Desk so the Cap Screws <u>and</u> <u>Spring Washers</u> on the Desk frame fit into the keyhole slots on the Return Desk frame rail.

#### Step 3

Push the Return to ensure it is tightly aligned to the Desk at a right angle. Use the Hex Key to tighten the Cap Screws and secure the Return into position.