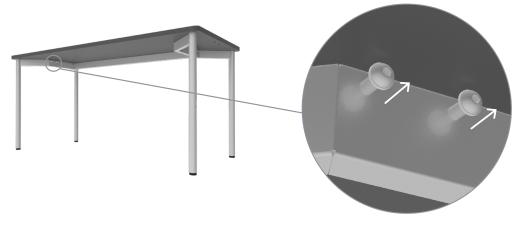

#### Step 1

Locate the pre-inserted Cap Screws on the side of the Desk that the Return will attach to. Loosen them approximately 3mm.

### Step 2

Position the Return Desk so the Cap Screws <u>and</u> <u>Spring Washers</u> on the Desk frame fit into the keyhole slots on the Return Desk frame rail.