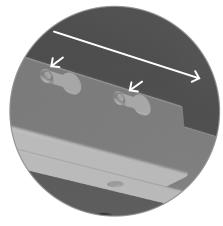

#### Step 1

Locate the pre-inserted Cap Screws on the side of the Desk that the Return will attach to. Loosen them approximately 3mm.

### Step 2

Position the Return Desk so the Cap Screws <u>and</u> <u>Spring Washers</u> on the Desk frame fit into the keyhole slots on the Return Desk frame rail.