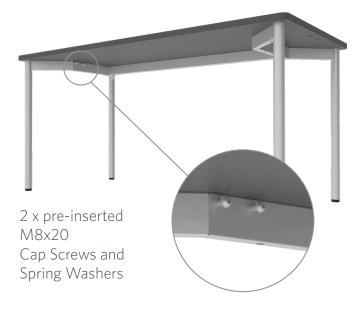

#### Step 1

Locate the pre-inserted Cap Screws on the side of the Desk that the Return will attach to. Loosen them approximately 3mm.

### Step 2

Position the Return Desk so the Cap Screws <u>and</u> <u>Spring Washers</u> on the Desk frame fit into the keyhole slots on the Return Desk frame rail.

#### Step 3

Push the Return to ensure it is tightly aligned to the Desk at a right angle. Use the Hex Key to tighten the Cap Screws and secure the Return into position.