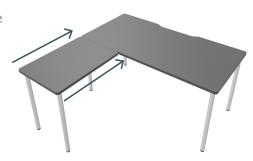

# align desk with return

Assembly instructions.

Align Desk

Align Return

2 x M8x20 Cap Screws and Spring Washers (preinserted in the Desk frame)

Screws

2 x 12gx16 Pan Pozi 5mm Hex Key

You will need:

### Align Desk

### Align Return

page 1 furnware.com