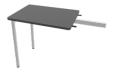

### Step 2

Position the Return Desk so the Cap Screws <u>and</u> <u>Spring Washers</u> on the Desk frame fit into the keyhole slots on the Return Desk frame rail.

#### Step 3

Push the Return to ensure it is tightly aligned to the Desk at a right angle. Use the Hex Key to tighten the Cap Screws and secure the Return into position.

#### Step 4

Slightly loosen the preinserted screw in each Desk Connector. Position the two Desk Connectors so they align with the pre-drilled holes. Fix into position using the 12gx16 Pan Pozi Screws supplied, and tighten all four Desk Connector screws.