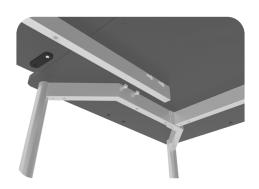

#### Step 4

Slightly loosen the preinserted screw in each Desk Connector. Position the two Desk Connectors so they align with the pre-drilled holes. Fix into position using the 12gx16 Pan Pozi Screws supplied, and tighten all four Desk Connector screws.