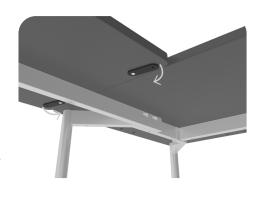

#### Step 3

Push the Return to ensure it is tightly aligned to the Desk at a right angle. Use the Hex Key to tighten the Cap Screws and secure the Return into position.

#### Step 4

Slightly loosen the preinserted screw in each Desk Connector. Position the two Desk Connectors so they align with the pre-drilled holes. Fix into position using the 12gx16 Pan Pozi Screws supplied, and tighten all four Desk Connector screws.