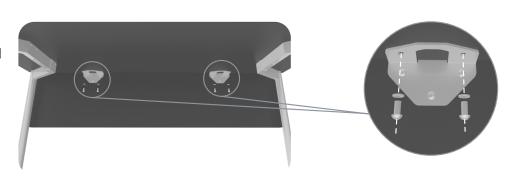

#### Step 4

Slightly loosen the preinserted screw in each Desk Connector. Position the two Desk Connectors so they align with the pre-drilled holes. Fix into position using the 12gx16 Pan Pozi Screws supplied, and tighten all four Desk Connector screws.