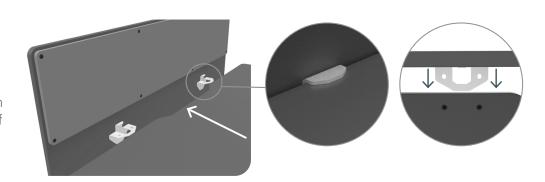

### Step 2

Position the Return Desk so the Cap Screws <u>and</u> <u>Spring Washers</u> on the Desk frame fit into the keyhole slots on the Return Desk frame rail.

#### Step 3

Push the Return to ensure it is tightly aligned to the Desk at a right angle. Use the Hex Key to tighten the Cap Screws and secure the Return into position.