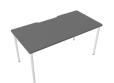

# align desk with return

Assembly instructions.

Align Desk

Align Return

2 x M8x20 Cap Screws and Spring Washers (preinserted in the Desk frame)

Screws

2 x 12gx16 Pan Pozi 5mm Hex Key

You will need:

### Align Desk

### Align Return

page 1 furnware.com