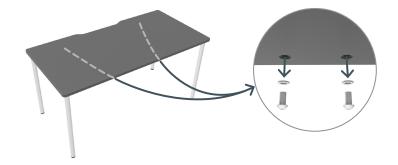

#### Step 1

Locate the pre-inserted Cap Screws on the side of the Desk that the Return will attach to. Loosen them approximately 3mm.

### Step 2

Position the Return Desk so the Cap Screws <u>and</u> <u>Spring Washers</u> on the Desk frame fit into the keyhole slots on the Return Desk frame rail.

#### Step 3

Push the Return to ensure it is tightly aligned to the Desk at a right angle. Use the Hex Key to tighten the Cap Screws and secure the Return into position.