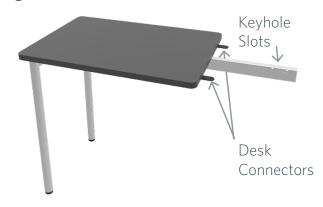

### Step 2

Position the Return Desk so the Cap Screws <u>and</u> <u>Spring Washers</u> on the Desk frame fit into the keyhole slots on the Return Desk frame rail.

#### Step 3

Push the Return to ensure it is tightly aligned to the Desk at a right angle. Use the Hex Key to tighten the Cap Screws and secure the Return into position.

#### Step 4

Slightly loosen the preinserted screw in each Desk Connector. Position the two Desk Connectors so they align with the pre-drilled holes. Fix into position using the 12gx16 Pan Pozi Screws supplied, and tighten all four Desk Connector screws.